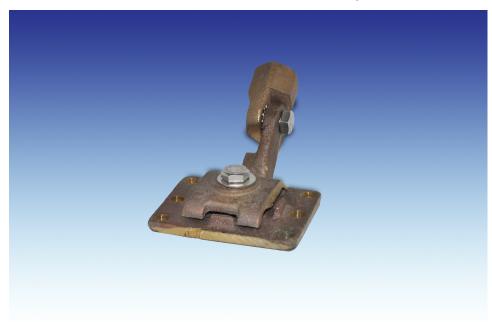

## UNIVERSAL SWIVEL AIR TERMINAL BASE COPPER LM-FAB-SWIVEL-3/8-C

**APPLICATION:** Class I copper universal air terminal swivel base for 3/8" air terminals. The swivel adapter allows the air terminal to level under most conditions.

**DESCRIPTION:** 3/8" thread base intended for installation on flat surfaces for horizontal or vertical mounting. Utilizes a variety of mounting applications such as self tapping screws, nails or adhesives.