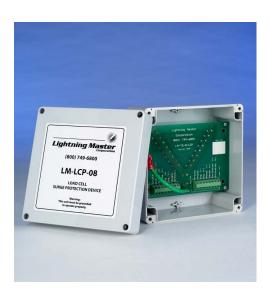

## LOAD CELL PROTECTOR LM-LCP-08

The Load Cell Protector protects your valuable equipment and weighing systems from transient surge events. These surge suppressors install easily at load cells, summing boxes and control computers, protecting both four and six wire systems. They work on both digital and analog systems, and do not affect scale system calibration. Surge suppressor geometry combines a low-impedance transient (surge) path through surge suppression elements with a high impedance transient path to the device under protection.

**NEMA Rating:** 

**4X** 

**Type Designation:** 

Automatic Recovery 6.3"L x 6.3"W x 3.5'H

Enclosure: Signal-to-Shield:

**30V Clamping Voltage** 

Surge Capacity:

10kA