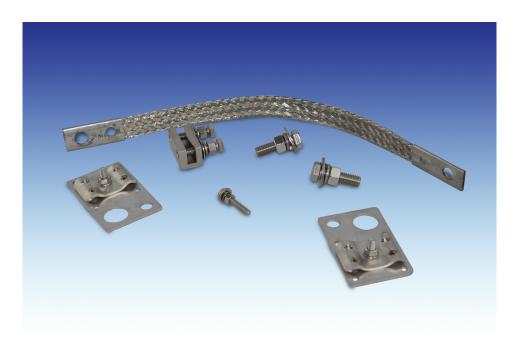

## THIEF HATCH BONDING KIT FOR FIBERGLASS TANKS LM-TH-BK

**APPLICATION:** Includes flexible stainless steel strap and bonding hardware to bond the thief hatch lid to mounting collar reducing the potential for electrical arcing in flammable environments on fiberglass tanks.

**DESCRIPTION:** (1) stainless steel flex strap 1" x 18" w/ 1/2" & 1/4" holes (2) stainless steel bonding lugs (1) stainless steel 1/2" x 1-1/2" x 5/16" bolt. (1) stainless steel 1-1/2" x 5/16" bolt (1) 5/16" stainless steel hex nut, lock washer (2) stainless steel 5/16" flat washers (1) stainless steel thief hatch bonding clamp