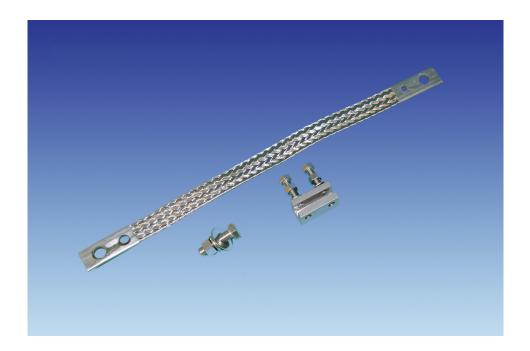

## THIEF HATCH BONDING KIT FOR STEEL TANKS LM-TH-BK-SS

**APPLICATION:** Includes flexible stainless steel strap and bonding hardware to bond the thief hatch lid to mounting collar reducing the potential for electrical arcing in flammable environments on steel tanks.

**DESCRIPTION:** (1) stainless steel flex strap 1" x 18" w/ 1/2" & 1/4" holes (1) stainless steel 1/2" x 1-1/2" x 5/16" bolt. (1) stainless steel 1-1/2" x 5/16" bolt (1) 5/16" stainless steel hex nut, lock washer (2) stainless steel 5/16" flat washers (1) stainless steel thief hatch bonding clamp