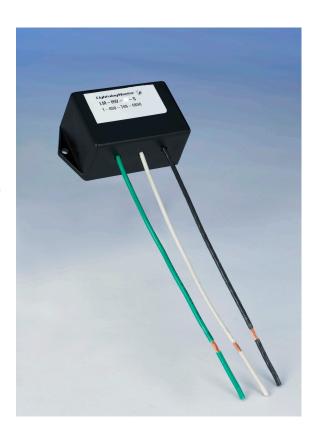

## **HW-24V-S**

**APPLICATION:** The **LM-HW-24V-S** is a surge suppressor designed for 24 VDC applications in commercial and industrial process control and battery charging systems. It installs in parallel with the equipment and protects the connected devices from damaging over-voltage transients thus reducing equipment dmage and downtime.

**DESCRIPTION:** Line-to-Line (LL) and Line-to-Ground (LG) protection circuits. Easy universal installation-small profile. Fast response time to voltage and current rise. Automatic recovery.

8" 12 AWG wire leads for universal installation. 18V maximum line voltage. 19.2V minimum clamping voltage. 43V residula voltage, 8/20. Impulse, 5kA. Short circuit- End of Life.

Length 4", Width 2", Height 2-1/2"

This data sheet is confidential and all rights are reserved. It shall not be reproduced, copied, for any other purpose than for which it is specifically furnished.