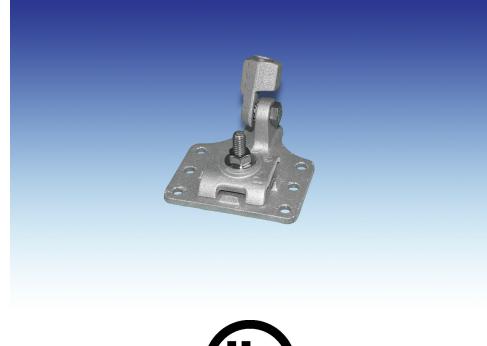

## UNIVERSAL SWIVEL AIR TERMINAL BASE TINNED COPPER LM-FAB-SWIVEL-TC

**APPLICATION:** Class II tinned copper universal air terminal swivel base for 1/2" air terminals. The swivel adapter allows the air terminal to level under most conditions.

**DESCRIPTION:** 1/2" thread base intended for installation on flat surfaces for horizontal or vertical mounting. Utilizes a variety of mounting applications such as self tapping screws, nails or adhesives.