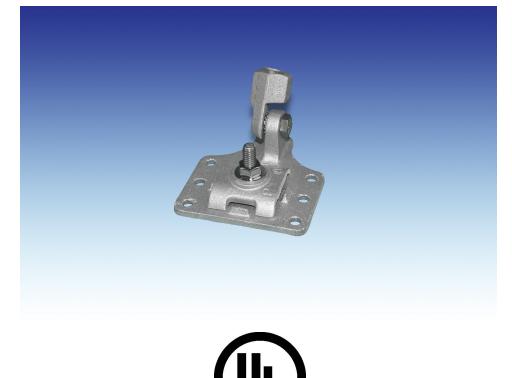

## UNIVERSAL SWIVEL AIR TERMINAL BASE ALUMINUM LM-FAB-SWIVEL-5/8-A

**APPLICATION:** Class II aluminum universal air terminal swivel base for 5/8" air terminals. The swivel adapter allows the air terminal to level under most conditions.

**DESCRIPTION:** 5/8" thread base intended for installation on flat surfaces for horizontal or vertical mounting. Utilizes a variety of mounting applications such as self tapping screws, nails or adhesives.