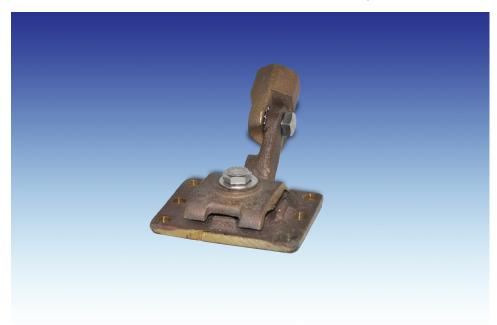

## UNIVERSAL SWIVEL AIR TERMINAL BASE COPPER LM-FAB-SWIVEL-1/2-C

**APPLICATION:** Class II copper universal air terminal swivel base for 1/2" air terminals. The swivel adapter allows the air terminal to level under most conditions.

**DESCRIPTION:** 1/2" thread base intended for installation on flat surfaces for horizontal or vertical mounting. Utilizes a variety of mounting applications such as self tapping screws, nails or adhesives.