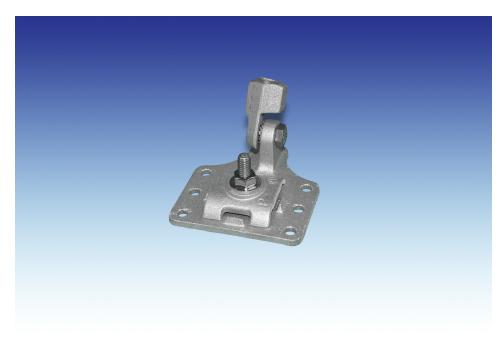

## UNIVERSAL SWIVEL AIR TERMINAL BASE ALUMINUM LM-FAB-SWIVEL-1/2-A

**APPLICATION:** Class I aluminum universal air terminal swivel base for 1/2" air terminals. The swivel adapter allows the air terminal to level under most conditions.

**DESCRIPTION:** 1/2" thread base intended for installation on flat surfaces for horizontal or vertical mounting. Utilizes a variety of mounting applications such as self tapping screws, nails or adhesives.