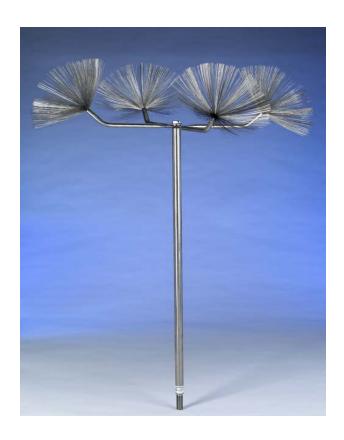

## CANDELABRA AIR TERMINAL 24" STAINLESS STEEL LM-CA-4S-24

**APPLICATION:** For use wherever an air terminal (lightning rod) is appropriate and streamer delaying, or static dissipating qualities are desired. These air terminals are used in place of standard air terminals in a structural lightning protection system installed to UL-96A and NFPA 780 specifications. Terminal is mounted to the base most suitable to the structure on which it is being installed.

**DESCRIPTION:** 5/8"X24" w/ 1/2" thread solid stainless steel. (Unless specified otherwise)

**Note:** Bases are sold separately

©2021 Lightning Master Corporation

This data sheet is confidential and all rights are reserved. It shall not be reproduced, copied, for any other purpose than for which it is specifically furnished.