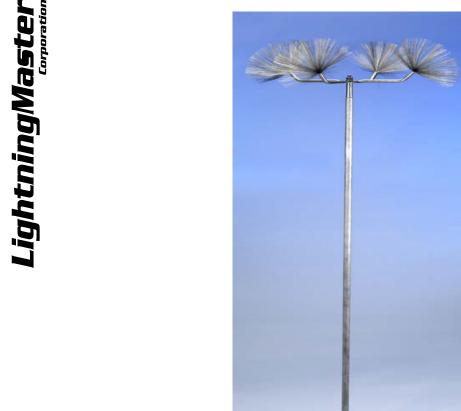

## CANDELABRA AIR TERMINAL 48" STAINLESS STEEL LM-CA-48C

**APPLICATION:** For use wherever an air terminal (lightning rod) is appropriate and streamer delaying, or static dissipating qualities are desired. These air terminals are used in place of standard air terminals in a structural lightning protection system installed to UL-96A and NFPA 780 specifications. Terminal is mounted to the base most suitable to the structure on which it is being installed.

**DESCRIPTION:** 5/8"X48" w/ 1/2" hole solid stainless steel. (Unless specified otherwise)

©2021 Lightning Master Corporation

This data sheet is confidential and all rights are reserved. It shall not be reproduced, copied, for any other purpose than for which it is specifically furnished.