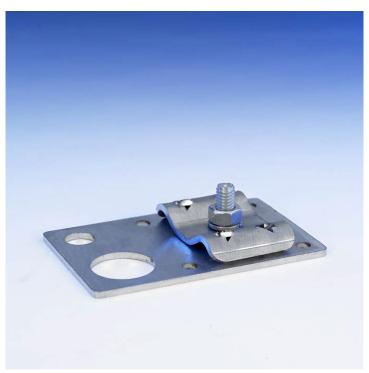

## CABLE BONDING LUG BIMETALLIC RATED STAINLESS STEEL LM-BL-SS-L

**APPLICATION:** Use for bonding a full size and secondary cable. 3 square inches of surface contact on flat metal.

**DESCRIPTION:** Stainless steel (type 316) bimetallic bonding lug with cable contact 1-1/2" under bolt tension. (4) Gripping points on clamp to ensure positive bond. 1/0 cable tested to over 250lbs pull without failure. (4) 1/4" mounting holes. (4) 1/2" mounting holes & (1) 1" mounting hole.