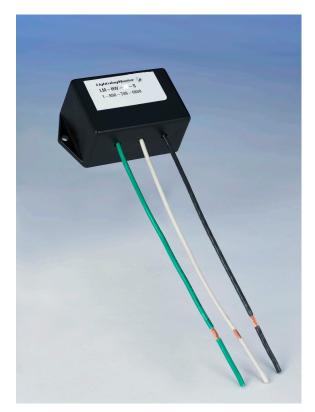

**DESCRIPTION:** Line-to-Line (LL) and Line-to-Ground (LG) protection circuits. Easy universal installation-small profile. Fast response time to voltage and current rise. Automatic recovery. 8" 12 AWG wire leads for universal installation. Short circuit- End of Life. Length 4", Width 2", Height 2-1/2"