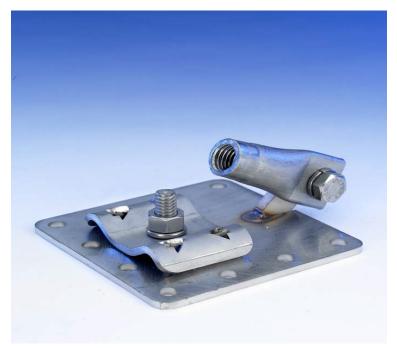

## UNIVERSAL SWIVEL AIR TERMINAL BASE STAINLESS STEEL BIMETALLIC RATED LM-FAB-SWIVEL-SS-L

**APPLICATION:** This is an universal base used in the industry. The swivel adapter allows the air terminal to plumb under most conditions. Mostly used in the industrial setup around corrosive environment. It can be used as a Bi-metal connector or transition.

**DESCRIPTION:** Stainless steel 1/2" thread base intended for installation on flat surfaces for horizontal or vertical mounting. Utilizes a variety of mounting applications such as self tapping screws, nails or adhesives.