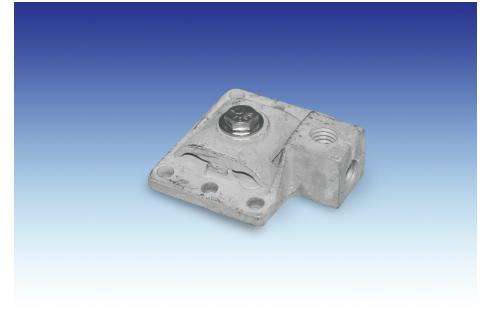

## UNIVERSAL FLAT ADHESIVE AIR TERMINAL BASE TINNED COPPER LM-FAB-3/8-TC

**APPLICATION:** Class I tinned copper universal air terminal base for 3/8" air terminals.

**DESCRIPTION:** 3/8" thread base intended for installation on flat surfaces for horizontal or vertical mounting. Utilizes a variety of mounting applications such as self tapping screws, nails or adhesives.