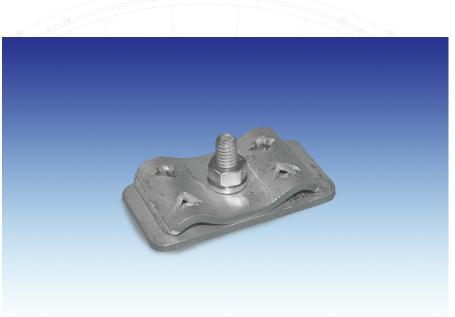

## UNIVERSAL CABLE SPLICE LM-CN-SPLICE-SS-L

MAGS TYP (X) PLACES -

SRAT TYP STAG PATTERN — AROUND CATWALK ON TANK SHELL AND HANDRAIL

**DESCRIPTION: Stainless Steel** Cast parallel cable placer with single bolt tension and 1-1/2" of contact on cables and wires. Splicer may be used with full size cables or secondary bonding wire.

• Stainless Steel (LM-CN-SPLICE-SS) UL LISTED (LM-CN-SPLICE-SS-L)

This drawing is confidential and all rights are reserved. It shall not be reproduced, copied, lent or disposed of directly or indirectly, nor used for any other purpose than that for which it is specifically furnished Model #LM-CN-SPLICE-SS-L