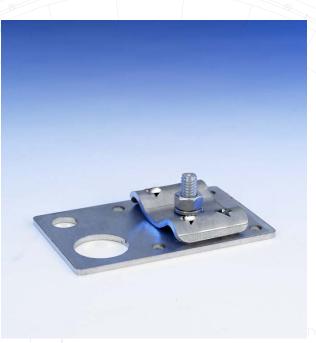

LightningMaster

CABLE BONDING LUG LM-BL-55

Also Available as UL Listed #LM-BL-SS-L

DESCRIPTION: Stainless Steel Bonding Lug with 3 square inches of surface contact on flat metal. Cable Contact 1-1/2" under bolt tension.

- (4) gripping points on clamp to ensure positive bond.
- 1/0 cable tested to over 250lb pull without failure
- (4) 1/4" mounting holes
  (1) 1/2" mounting hole
  (1) 1" mounting hole

This drawing is confidential and all rights are reserved. It shall not be reproduced, copied, lent or disposed of directly or indirectly, nor used for any other purpose than that for which it is specifically furnished. Model #LM-BL-SS M=METAL