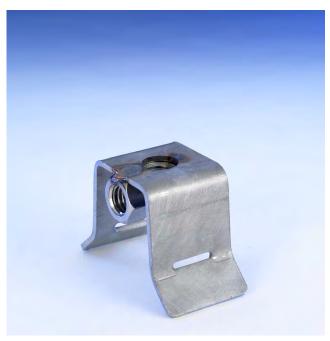

## AIR TERMINAL SADDLE BASE STAINLESS STEEL LM-SB-SS-L

**APPLICATION:** This saddle base is used for securing an air terminal to pipes larger than 6" in diameter.

**DESCRIPTION:** UL listed stainless steel w/ 1/2" nut & hose clamp (Fits up to 10" pipe, additional hose clamps will be needed for pipes larger than 10") mounts vertical & horizontal.