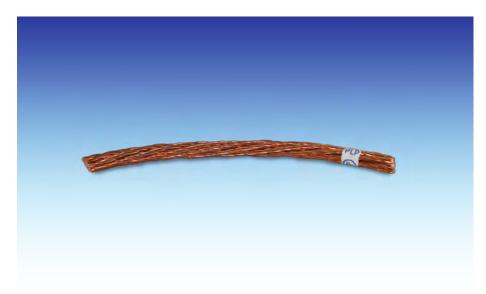

## LIGHTNING PROTECTION CONDUCTOR COPPER LM-LPC-2-C

**APPLICATION:** Lightning protection conductors are manufactured using a special rope lay process. This process maximizes the surface are of the conductor while allowing greater installation flexibility. Intended for use on structures greater than 75' in height.

**DESCRIPTION:** Class II, number of strands - 28, strand size - 14 AWG, diameter

©2021 Lightning Master Corporation

This data sheet is confidential and all rights are reserved. It shall not be reproduced, copied, for any other purpose than for which it is specifically furnished.