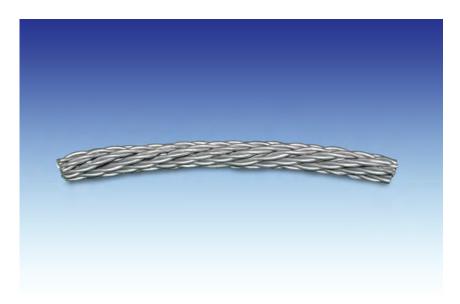

## LIGHTNING PROTECTION CONDUCTOR ALUMINUM LM-LPC-2-A

**APPLICATION:** Lightning protection conductors are manufactured using a special rope lay process. This process maximizes the surface are of the conductor while allowing greater installation flexibility. Intended for use on structures greater than 75' in height.

**DESCRIPTION:** Class II, number of strands - 37, strand size - 13 AWG diameter

©2021 Lightning Master Corporation

This data sheet is confidential and all rights are reserved. It shall not be reproduced, copied, for any other purpose than for which it is specifically furnished.