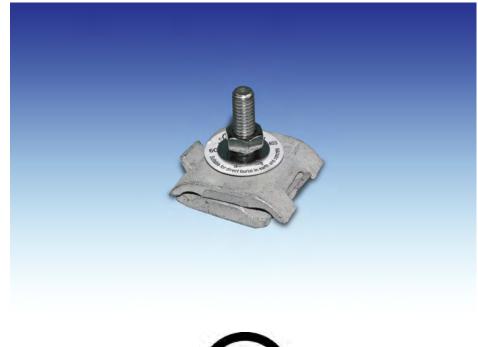

## UNIVERSAL CABLE SPLICE TINNED COPPER LM-CN-SPLICE-TC

**APPLICATION:** Innovative pressed bolt design ensures a smooth flat surface; no damage when used on membrane roofs and provides greater ease of installation.

**DESCRIPTION:** Tinned copper bolt cross run splicer. Approximately 2" square, two piece connector provides 1-1/2" surface contact between conductors. Accepts all lightning conductors and rods up to 5/8" in diameter and grounding conductors from #6 AWG up to 250 MCM.