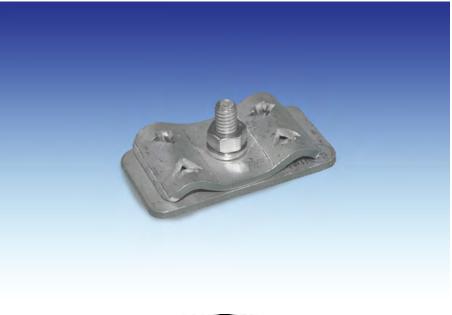

## UNIVERSAL CABLE SPLICE STAINLESS STEEL BIMETALLIC RATED LM-CN-SPLICE-SS-L

**APPLICATION:** Innovative pressed bolt design ensures a smooth flat surface; no damage when used on membrane roofs and provides greater ease of installation.

**DESCRIPTION:** Stainless steel cast parallel cable placer with single bolt tension and 1-1/2" of contact on cables and wires. Splicer may be used with full size cables or secondary bonding wire.

©2021 Lightning Master Corporation