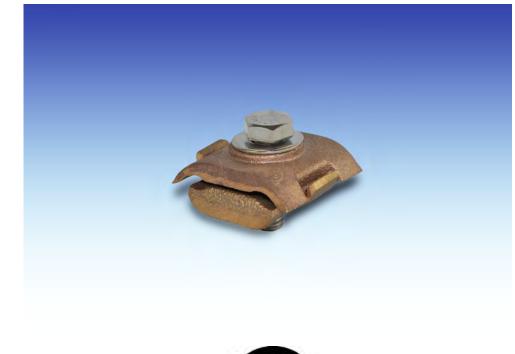

## UNIVERSAL CABLE SPLICE COPPER LM-CN-SPLICE-C

**APPLICATION:** Innovative pressed bolt design ensures a smooth flat surface; no damage when used on membrane roofs and provides greater ease of installation.

**DESCRIPTION:** Copper bolt cross run splicer. Approximately 2" square, two piece connector provides 1-1/2" surface contact between conductors. Accepts all lightning conductors and rods up to 5/8" in diameter and grounding conductors from #6 AWG up to 250 MCM.