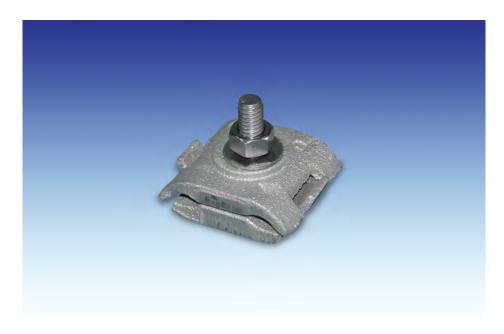

## UNIVERSAL CABLE SPLICE ALUMINUM LM-CN-SPLICE-A

**APPLICATION:** Innovative pressed bolt design ensures a smooth flat surface; no damage when used on membrane roofs and provides greater ease of installation.

**DESCRIPTION:** Aluminum bolt cross run splicer. Approximately 2" square, two piece connector provides 1-1/2" surface contact between conductors. Accepts all lightning conductors and rods up to 5/8" in diameter and grounding conductors from #6 AWG up to 250 MCM.