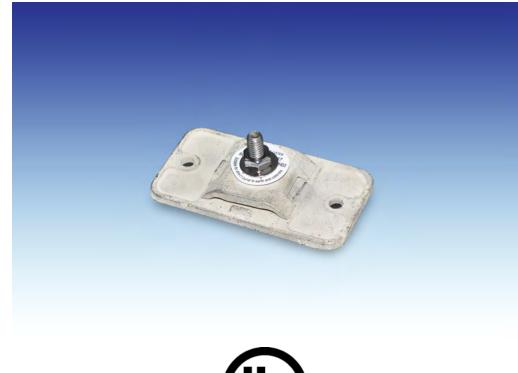

## BONDING PLATE TINNED COPPER LM-BP-8-TC

**APPLICATION:** For use with all full size and secondary cable.

**DESCRIPTION:** Approximately 2-1/2" x 3-1/4" cast bonding plate provides over 8 square inches of bonding surface. Dual pressure cable connector will accept all main size conductors up to 9/16" in diameter.