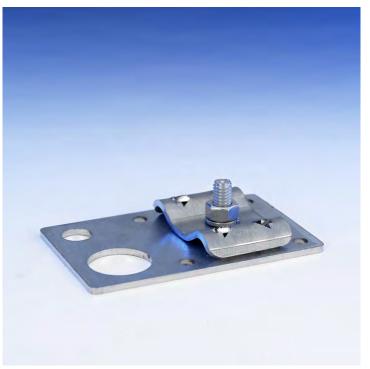

## CABLE BONDING LUG BIMETALLIC RATED STAINLESS STEEL LM-BL-SS-L

**APPLICATION:** Use for bonding a full size and secondary cable. 3 square inches of surface contact on flat metal.

**DESCRIPTION:** Stainless steel (type 316) bimetallic bonding lug with cable contact 1-1/2" under bolt tension. (4) Gripping points on clamp to ensure positive bond. 1/0 cable tested to over 250lbs pull without failure. (4) 1/4" mounting holes. (4) 1/2" mounting holes & (1) 1" mounting hole.